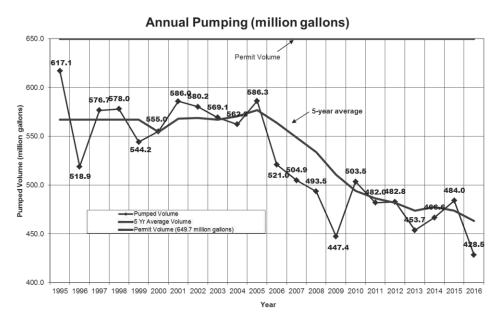

ey, Lealdon Langley and Mark Altabet

The WMAC advises the Board of Selectmen on issues concerning Sharon's drinking water supply. In 2016, we completed our review and revision the water master plan, and began to consider a storm water management program. In 2017 we hope make progress on the MWRA emergency connection, explore water treatment options and further explore storm water management options. For 2016 we saw a decrease in pumping from 2015, we pumped about 428.5 million gallons, the lowest level on record. We believe the reason for the decrease was the watering ban that limited outdoor water use late in the summer. In addition, we did not experience high losses due to water leaks as we did the prior year, so we expect our unaccounted for water loss to be well below the 10% limit.



Our primary goal is to prepare to meet the long term needs of Sharon. The WMAC continues to focus on 1) Infrastructure, 2) Water Sources, and 3) Water Consumption including water conservation measures. As indicated by the updated Master Plan, our focus will shift to repairing our aging water infrastructure and to cover the costs with minimum debt. In 2016, we continued to make some infrastructure improvements in order to improve operating efficiency and reduce operating costs. In addition, we have begun to see revenue

increases from our changes to the water rate structure. In addition, we hope to continue our water conservation efforts to continue to reduce wasteful consumption.

#### Water Consumption

The Water Department has been using the Automated Meter Reading (AMR) system since J