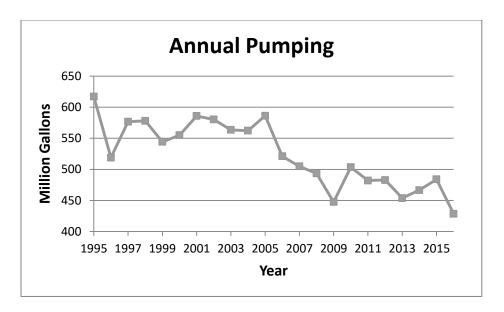

unicipal buildings throughout the town.

The Town has seen great progress on water use reductions as a result of the outreach and education. Sharon's water use awareness programs have reduced the town's annual water use from a high of roughly 617 million gallons to this past year's low of 428 million gallons by almost 200 million gallons — more than the equivalent of adding a new water supply well. Sharon's average residential water use was less than 50 gallons per person per day during 2016. Our withdrawal permit limits residential water use to 65 gallons per person per day. EPA estimates the national average usage at about 100 gallons per person per day.

Pumping during 2016 totaled approximately 428.5 million gallons which was the lowest annual pumped amount over the past two decades.



As shown below on the following page, monthly water use in the winter months have been fairly stable or reduced slightly while monthly water use during the summer months have generally decreased significantly since 1995. Summer pumping this year was down somewhat over the past two years because of outside water bans.



The FY2016 expenditures for the Water Department totaled \$3,851,384 which included approximately \$1,400,000 to complete water main replacement under East Foxboro Street and initiate water main upgrades in the South Pleasant Street

neighborhood. Revenues during Fiscal Year 2016 totaled \$3.5 which meant that \$300,000 million was retained earnings that was applied to the water main projects. The current appropriation for the FY2016 Water Department budget is \$4,386,431