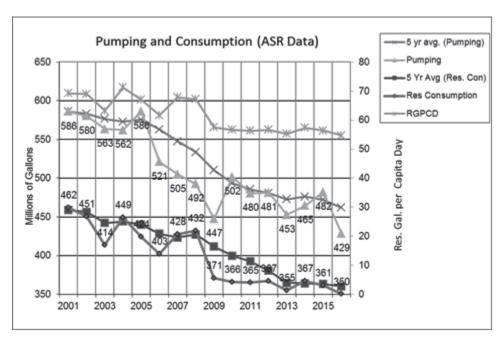

|                            | <b>Emergencies</b> | Regular Business |
|----------------------------|--------------------|------------------|
| Fire Department            | 911                | 781-784-1522     |
| Police Department          | 911                | 781-784-1587     |
| Highway / Water            |                    |                  |
| Weekdays                   | 781-784-1525       |                  |
| Nights, Weekends, Holidays | 781-784-1587       |                  |