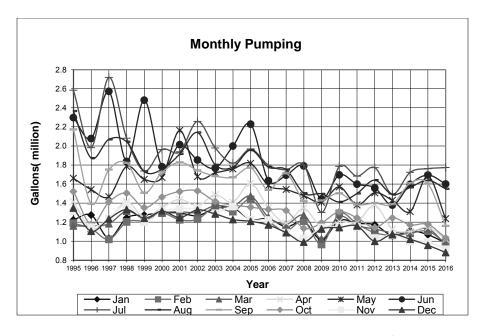

0 million gallons — more than the equivalent of adding a new water supply well. Sharon's average residential water use was less than 50 gallons per person per day during 2016. Our withdrawal permit limits residential water use to 65 gallons per person per day. EPA estimates the national average usage at about 100 gallons per person per day.

Pumping during 2016 totaled approximately 428.5 million gallons which was the lowest annual pumped amount over the past two decades.



As shown below on the following page, monthly water use in the winter months have been fairly stable or reduced slightly while monthly water use during the summer months have generally decreased significantly since 1995. Summer pumping this year was down somewhat over the past two years because of outside water bans.



The FY2016 expenditures for the Water Department totaled \$3,851,384 which included approximately \$1,400,000 to complete water main replacement under East Foxboro Street and initiate water main upgrades in the South Pleasant Street

neighborhood. Revenues during Fiscal Year 2016 totaled \$3.5 which meant that \$300,000 million was retained earnings that was applied to the water main projects. The current appropriation for the FY2016 Water Department budget is \$4,386,431 which includes funding to complete the South Pleasant Street neighborhood project, Belcher Street and Meadow Road water main upgrades.

### Report of the

# **Operations Division**

Michael Teixeira, Supervisor Bruce Giggey, Supervisor, retired in February 2016

Productivities included vehicle and equipment repair and m