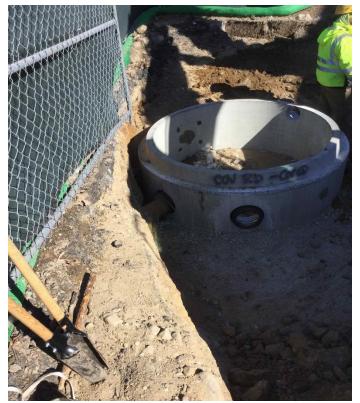

#### **Current Week – Activities**

- Receive Windows
- Continue Fascia and Soffit Trim
- · Begin Scupper Drain Installation
- . Tie In Roof Drain
- Install DMH #1 4 and Piping
- · Install Low Canopy Roof Framing
- Install Low Roof Sheathing
- · Receive 2<sup>nd</sup> Floor Duct (Partial)
- Tie in Seams Upper Roof EPDM
- Install Low Roof EPDM
- Continue Stair #2 Installation
- Receive Stair #1
- · Receive 2nd Floor Electric Rough

DMH-3 Tie In

**HVAC Delivery** 

2<sup>nd</sup> Floor Framing

**South Elevation** 

**Low Roof Membrane** 

**Roof Installation** 

**Low Roof EPDM**