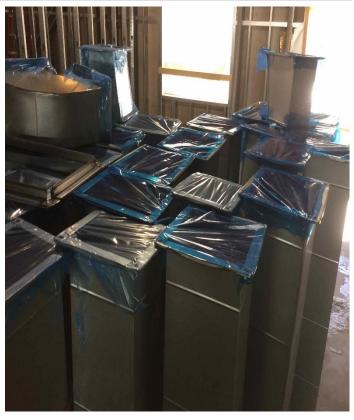

#### **Current Week – Activities**

- Receive Windows
- Continue Fascia and Soffit Trim
- · Begin Scupper Drain Installation
- . Tie In Roof Drain
- Install DMH #1 4 and Piping
- · Install Low Canopy Roof Framing
- Install Low Roof Sheathing
- · Receive 2<sup>nd</sup> Floor Duct (Partial)
- Tie in Seams Upper Roof EPDM
- Install Low Roof EPDM
- Continue Stair #2 Installation
- Receive Stair #1
- · Receive 2nd Floor Electric Rough

DMH-3 Tie In

**HVAC Delivery** 

2<sup>nd</sup> Floor Framing

**South Elevation** 

**Low Roof Membrane** 

**Roof Installation** 

**Low Roof EPDM**