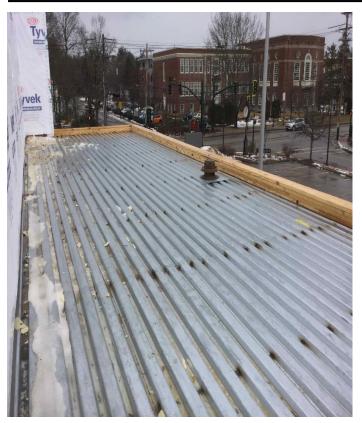

# **Current Week – Activities**

- · Complete Exterior Sheathing
- · Continue Tyvek Installation
- · Continue Framing Gutter West Elevation
- · Continue Roof Drain Piping
- Install Carriers 2<sup>nd</sup> Floor
- . Install Carriers 1st Floor
- · Continue Interior Framing 2nd Floor
- · Continue Layout First Floor
- · Begin Vertical Roof Membrane
- Begin Water Proof Angle Flashing
- · Begin Sheet Metal Dimensioning

**West Elevation Roof Framing** 

**Angle Flashing Installation** 

**South Elevation** 

**Exterior Sheathing** 

**Gutter Framing** 

**Plumbing Rough**