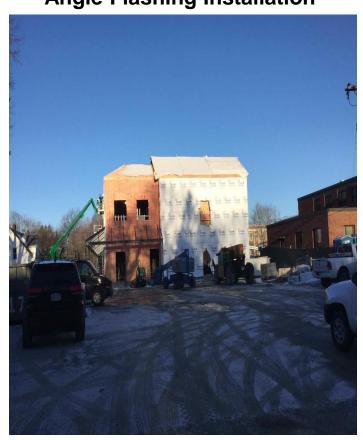

# **Current Week – Activities**

- · Complete Exterior Sheathing
- · Continue Tyvek Installation
- · Continue Framing Gutter West Elevation
- · Continue Roof Drain Piping
- Install Carriers 2<sup>nd</sup> Floor
- . Install Carriers 1st Floor
- · Continue Interior Framing 2nd Floor
- · Continue Layout First Floor
- · Begin Vertical Roof Membrane
- Begin Water Proof Angle Flashing
- · Begin Sheet Metal Dimensioning

**West Elevation Roof Framing** 

**Angle Flashing Installation** 

**South Elevation** 

**Exterior Sheathing** 

**Gutter Framing** 

**Plumbing Rough**