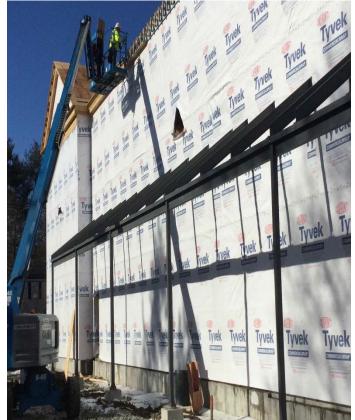

# **Current Week – Activities**

- · Complete Exterior Sheathing
- · Continue Tyvek Installation
- · Continue Framing Gutter West Elevation
- · Continue Roof Drain Piping
- Install Carriers 2<sup>nd</sup> Floor
- . Install Carriers 1st Floor
- · Continue Interior Framing 2nd Floor
- · Continue Layout First Floor
- · Begin Vertical Roof Membrane
- Begin Water Proof Angle Flashing
- · Begin Sheet Metal Dimensioning

**West Elevation Roof Framing** 

**Angle Flashing Installation** 

**South Elevation** 

**Exterior Sheathing** 

**Gutter Framing** 

**Plumbing Rough**