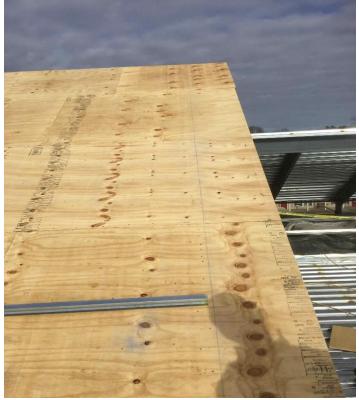

### **Current Week – Activities**

- · Place Second Floor Slab
- · Continue Exterior Farming 1<sup>st</sup> Floor
- · Receive Roof Sheathing
- · Begin Roof Sheathing Installation
- · Receive Exterior Framing 2<sup>nd</sup> Floor
- · Begin Framing Parapet Walls
- · Receive Exterior Sheathing

**Signed Beam In Place** 

**Roof Sheathing** 

**Roof Framing** 

**Roof Sheathing**