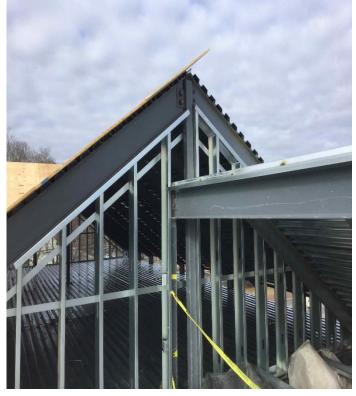

### **Current Week – Activities**

- · Place Second Floor Slab
- · Continue Exterior Farming 1<sup>st</sup> Floor
- · Receive Roof Sheathing
- · Begin Roof Sheathing Installation
- · Receive Exterior Framing 2<sup>nd</sup> Floor
- · Begin Framing Parapet Walls
- · Receive Exterior Sheathing

**Signed Beam In Place** 

**Roof Sheathing** 

**Roof Framing** 

**Roof Sheathing**