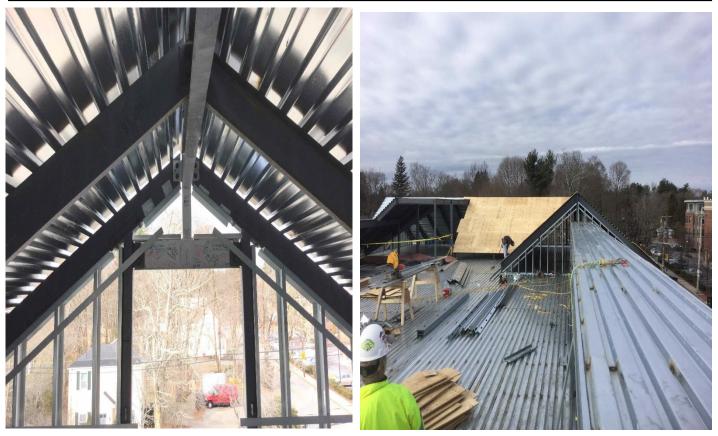

### **Current Week – Activities**

- · Place Second Floor Slab
- · Continue Exterior Farming 1<sup>st</sup> Floor
- · Receive Roof Sheathing
- · Begin Roof Sheathing Installation
- · Receive Exterior Framing 2<sup>nd</sup> Floor
- · Begin Framing Parapet Walls
- · Receive Exterior Sheathing

**Signed Beam In Place** 

**Roof Sheathing** 

**Roof Framing** 

**Roof Sheathing**