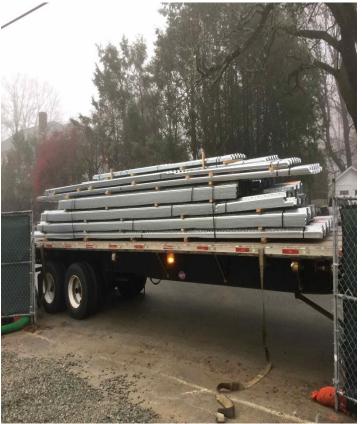

# Current Week – Activities

- · Receive Steel Decking
- · Place First Floor Slab on Grade
- · Place Exterior Patio Depressed Slab
- · Place Vestibule Recessed Slab
- · Strip Forms and Column Box Outs
- Backfill K.2 Footings and Piers
- · Federal Concrete Demobilize
- · Receive Lull and Jib

Weekly Activity Update Friday November 30, 2018 Report #13

**Steel Deck Delivery** 

**Steel Deck Unload** 

Vapor Barrier and Reinforcing

**Concrete Pump Truck** 