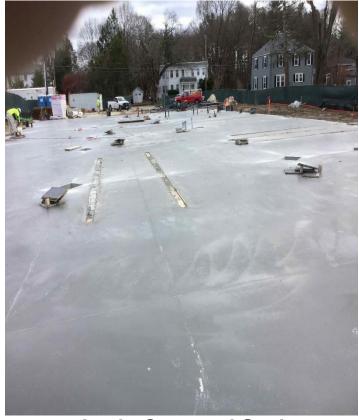

#### **Miscellaneous**

- Additional Unknown Soils Removed from the Site.
- No Parking During Construction Time Posted on Bradford Avenue
- 1<sup>st</sup> Floor Slab Placement Completed. FF/FL 36/27
- Briggs On Site for Concrete, Compaction and Rebar inspections

## Weekly Activity Update Friday November 30, 2018 Report #13

Slab Placement

**Slab Placement** 

**Concrete Finishing** 

**Apply Cure and Seal**