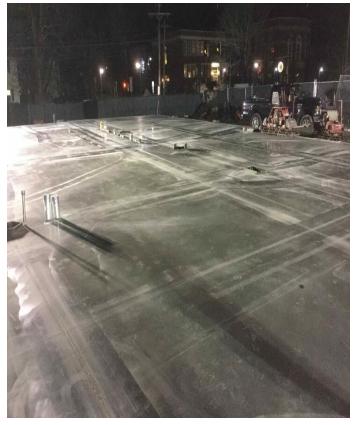

## Weekly Activity Update Friday November 30, 2018 Report #13

Slab Placement

**Slab Placement** 

**Concrete Finishing** 

**Apply Cure and Seal**