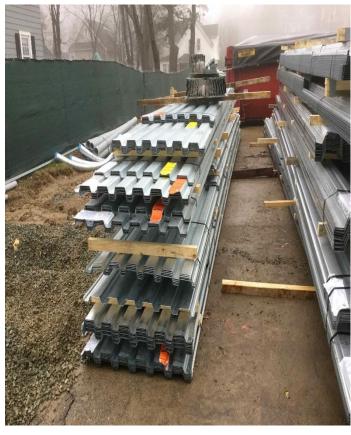

# Current Week – Activities

- · Receive Steel Decking
- · Place First Floor Slab on Grade
- · Place Exterior Patio Depressed Slab
- · Place Vestibule Recessed Slab
- · Strip Forms and Column Box Outs
- Backfill K.2 Footings and Piers
- · Federal Concrete Demobilize
- · Receive Lull and Jib

Weekly Activity Update Friday November 30, 2018 Report #13

**Steel Deck Delivery** 

**Steel Deck Unload** 

Vapor Barrier and Reinforcing

**Concrete Pump Truck** 