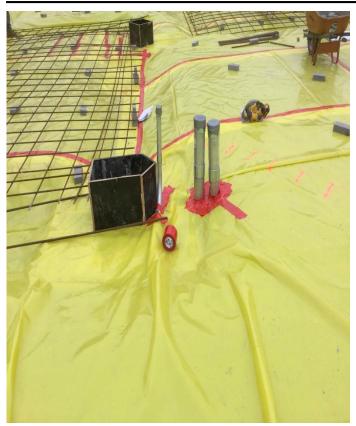

# **Current Week – Activities**

- · Install Underground Plumbing
- · Continue Underground Electric
- Backfill Building Sub Grade
- Install Slab Membrane and Insulation
- Install Column Box Outs
- . Install Slab Reinforcement
- · Anchor Bolt and Plate Survey
- Excavate for Permanent Power
- Install Secondaries and Concrete
- Pre-Steel Erection Conference
- · Underground Plumbing Installation
- · Underground Plumbing Inspection
- · Underground Electric Installation
- · Underground Electric Inspection
- · Pre-Steel Erection Conference

**Secondary Conduit** 

**Vapor Barrier Install** 

**Electrical Duct Bank** 

**Slab Reinforcement Install** 

**Under Slab Electric** 

**Roof Drain Piping** 

**Slab Reinforcement** 

**Underground Plumbing**