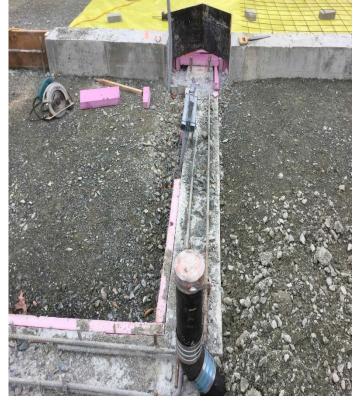

# **Current Week – Activities**

- · Install Underground Plumbing
- · Continue Underground Electric
- Backfill Building Sub Grade
- Install Slab Membrane and Insulation
- Install Column Box Outs
- . Install Slab Reinforcement
- · Anchor Bolt and Plate Survey
- Excavate for Permanent Power
- Install Secondaries and Concrete
- Pre-Steel Erection Conference
- · Underground Plumbing Installation
- · Underground Plumbing Inspection
- · Underground Electric Installation
- · Underground Electric Inspection
- · Pre-Steel Erection Conference

**Secondary Conduit** 

**Vapor Barrier Install** 

**Electrical Duct Bank** 

**Slab Reinforcement Install** 

**Under Slab Electric** 

**Roof Drain Piping** 

**Slab Reinforcement** 

**Underground Plumbing**