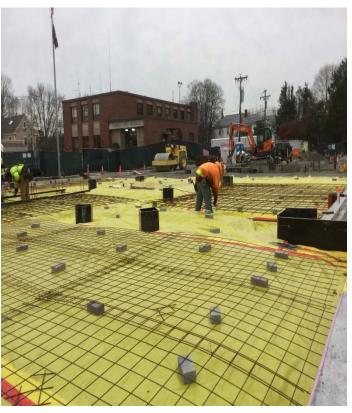

# **Current Week – Activities**

- · Install Underground Plumbing
- · Continue Underground Electric
- Backfill Building Sub Grade
- Install Slab Membrane and Insulation
- Install Column Box Outs
- . Install Slab Reinforcement
- · Anchor Bolt and Plate Survey
- Excavate for Permanent Power
- Install Secondaries and Concrete
- Pre-Steel Erection Conference
- · Underground Plumbing Installation
- · Underground Plumbing Inspection
- · Underground Electric Installation
- · Underground Electric Inspection
- · Pre-Steel Erection Conference

**Secondary Conduit** 

**Vapor Barrier Install** 

**Electrical Duct Bank** 

**Slab Reinforcement Install** 

**Under Slab Electric** 

**Roof Drain Piping** 

**Slab Reinforcement** 

**Underground Plumbing**