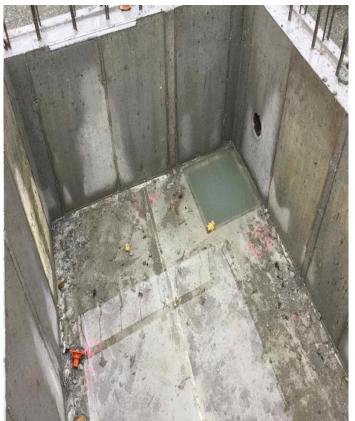

**Elevator Pit and Sump Pit** 

**Building Slab Prep** 

**Domestic and Fire Piping** 

**Entrance Underground Install** 

**Main Electric Underground** 

**Under Slab Feeders** 

**Foundation Wall Forms** 

**Exterior Piers**