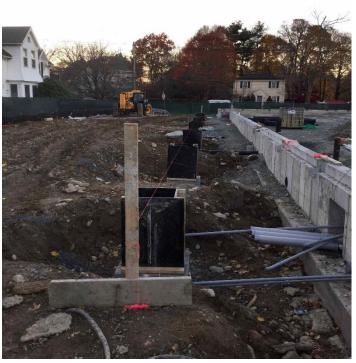

# **Current Week – Activities**

- · Strip Foundation Walls
- · Place K line Footings
- Install Underground Electric Piping
- Install Roof Drains
- Form K.1 Line Foundation Walls
- · Test Compaction, Rebar and Concrete
- · Place K.1 Foundation Walls
- Install Bearing Plates
- Backfill Building Pad
- Backfill 1 line and 0.5 Line
- · Receive Slab Membrane and Insulation
- · Place 8.1 Piers
- . Backfill K line Foundation Wall
- Bring Water/Fire Protection into Building
- · Wiring and Plumbing Inspection
- Water Division Inspection
- Strip K.1 Line Foundation Walls
- · Pre-Slab Conference

**Elevator Pit and Sump Pit** 

**Building Slab Prep** 

**Domestic and Fire Piping** 

**Entrance Underground Install** 

**Main Electric Underground** 

**Under Slab Feeders** 

**Foundation Wall Forms** 

**Exterior Piers**