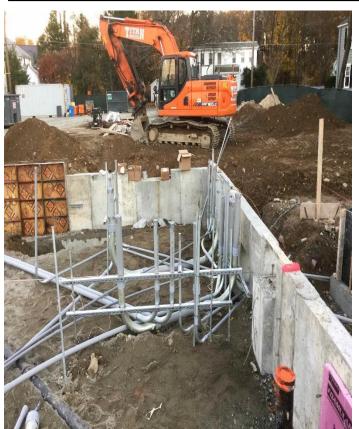

# **Current Week – Activities**

- · Strip Foundation Walls
- · Place K line Footings
- Install Underground Electric Piping
- Install Roof Drains
- Form K.1 Line Foundation Walls
- · Test Compaction, Rebar and Concrete
- · Place K.1 Foundation Walls
- Install Bearing Plates
- Backfill Building Pad
- Backfill 1 line and 0.5 Line
- · Receive Slab Membrane and Insulation
- · Place 8.1 Piers
- . Backfill K line Foundation Wall
- Bring Water/Fire Protection into Building
- · Wiring and Plumbing Inspection
- Water Division Inspection
- Strip K.1 Line Foundation Walls
- · Pre-Slab Conference

**Elevator Pit and Sump Pit** 

**Building Slab Prep** 

**Domestic and Fire Piping** 

**Entrance Underground Install** 

**Main Electric Underground** 

**Under Slab Feeders** 

**Foundation Wall Forms** 

**Exterior Piers**