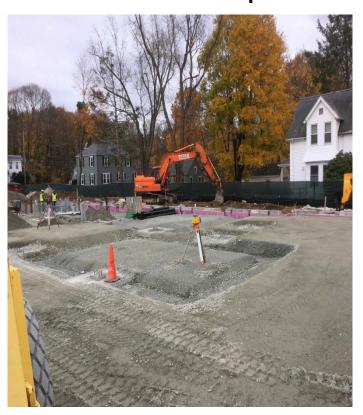

# **Current Week – Activities**

- · Strip Foundation Walls
- · Place K line Footings
- Install Underground Electric Piping
- Install Roof Drains
- Form K.1 Line Foundation Walls
- · Test Compaction, Rebar and Concrete
- · Place K.1 Foundation Walls
- Install Bearing Plates
- Backfill Building Pad
- Backfill 1 line and 0.5 Line
- · Receive Slab Membrane and Insulation
- · Place 8.1 Piers
- . Backfill K line Foundation Wall
- Bring Water/Fire Protection into Building
- · Wiring and Plumbing Inspection
- Water Division Inspection
- Strip K.1 Line Foundation Walls
- · Pre-Slab Conference

**Elevator Pit and Sump Pit** 

**Building Slab Prep** 

**Domestic and Fire Piping** 

**Entrance Underground Install** 

**Main Electric Underground** 

**Under Slab Feeders** 

**Foundation Wall Forms** 

**Exterior Piers**