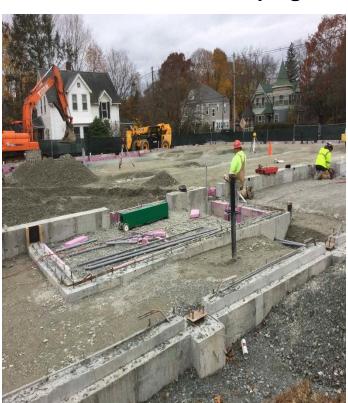

# **Current Week – Activities**

- · Strip Foundation Walls
- · Place K line Footings
- Install Underground Electric Piping
- Install Roof Drains
- Form K.1 Line Foundation Walls
- · Test Compaction, Rebar and Concrete
- · Place K.1 Foundation Walls
- Install Bearing Plates
- Backfill Building Pad
- Backfill 1 line and 0.5 Line
- · Receive Slab Membrane and Insulation
- · Place 8.1 Piers
- . Backfill K line Foundation Wall
- Bring Water/Fire Protection into Building
- · Wiring and Plumbing Inspection
- Water Division Inspection
- Strip K.1 Line Foundation Walls
- · Pre-Slab Conference

**Elevator Pit and Sump Pit** 

**Building Slab Prep** 

**Domestic and Fire Piping** 

**Entrance Underground Install** 

**Main Electric Underground** 

**Under Slab Feeders** 

**Foundation Wall Forms** 

**Exterior Piers**