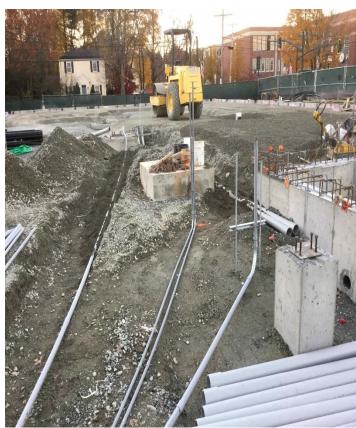

# **Current Week – Activities**

- · Strip Foundation Walls
- · Place K line Footings
- Install Underground Electric Piping
- Install Roof Drains
- Form K.1 Line Foundation Walls
- · Test Compaction, Rebar and Concrete
- · Place K.1 Foundation Walls
- Install Bearing Plates
- Backfill Building Pad
- Backfill 1 line and 0.5 Line
- · Receive Slab Membrane and Insulation
- · Place 8.1 Piers
- . Backfill K line Foundation Wall
- Bring Water/Fire Protection into Building
- · Wiring and Plumbing Inspection
- Water Division Inspection
- Strip K.1 Line Foundation Walls
- · Pre-Slab Conference

**Elevator Pit and Sump Pit** 

**Building Slab Prep** 

**Domestic and Fire Piping** 

**Entrance Underground Install** 

**Main Electric Underground** 

**Under Slab Feeders** 

**Foundation Wall Forms** 

**Exterior Piers**