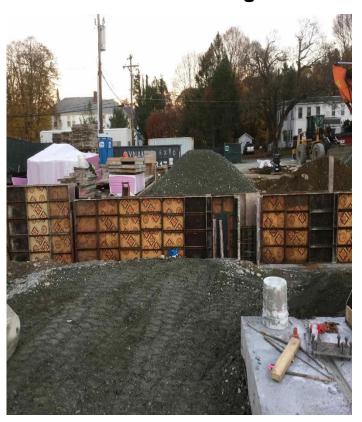

# **Current Week – Activities**

- · Strip Foundation Walls
- · Place K line Footings
- Install Underground Electric Piping
- Install Roof Drains
- Form K.1 Line Foundation Walls
- · Test Compaction, Rebar and Concrete
- · Place K.1 Foundation Walls
- Install Bearing Plates
- Backfill Building Pad
- Backfill 1 line and 0.5 Line
- · Receive Slab Membrane and Insulation
- · Place 8.1 Piers
- . Backfill K line Foundation Wall
- Bring Water/Fire Protection into Building
- · Wiring and Plumbing Inspection
- Water Division Inspection
- Strip K.1 Line Foundation Walls
- · Pre-Slab Conference

**Elevator Pit and Sump Pit** 

**Building Slab Prep** 

**Domestic and Fire Piping** 

**Entrance Underground Install** 

**Main Electric Underground** 

**Under Slab Feeders** 

**Foundation Wall Forms** 

**Exterior Piers**