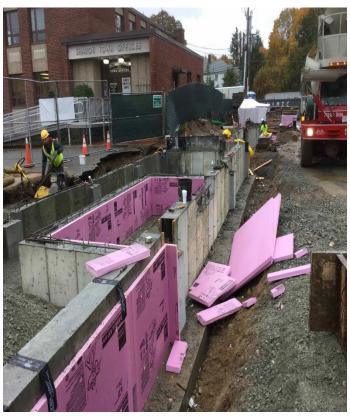

# Weekly Activity Update Saturday November 03,2018 Report #09

Foundation Wall Back Fill

**Entrance Foundation Wall** 

**Prep For Foundation Forms** 

**Entrance Insulation** 