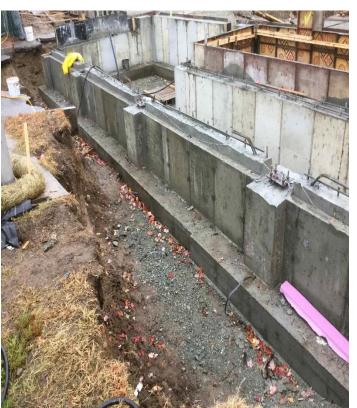

## Weekly Activity Update Saturday November 03,2018 Report #09

**Prep for Concrete Slab** 

**Interior Piers and Haunch** 

**Concrete Placement** 

**Back Fill Entrance Area**