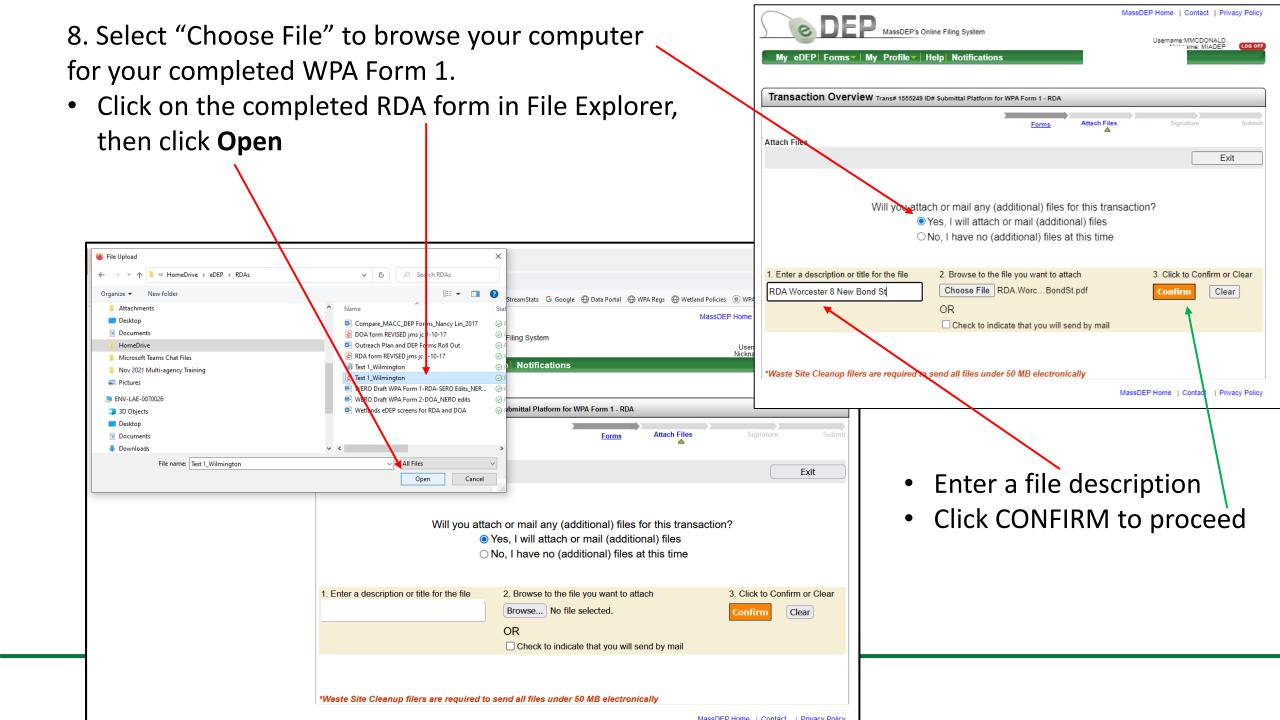

.16.4.11.1@ 2019 MassDEP

Private Note

Add Note

Add Note

Add Note

#### 3. Select Submittal Platform for WPA Form 1- RDA



#### 4. Select NEXT





5. Fill out the General Information Section (Project Location and Applicant, Property Owner). If applicant's address is the same as the project location, or owner is the same as applicant, click the blue bar.



# How to Use Map Viewer Function to insert latitude and longitude

- 1. Click the View Map button, which will open another window (if your popup blocker is on, hold the control button when you click the button)
- 2. Click the project location on the map
- 3. Click "Put Lat/Long in form"
- 4. Click OK 🚤





7. Select "Yes, I will attach or mail additional files"

## 6. Select NEXT (again) to proceed to the ATTACH FILES section









#### 9. Confirm your file is attached.

You'll know you were successful if your attachment is listed under "Confirmed Attachments/Mailings".

Attach more files, if you'd like.

Make sure to click "Confirm" to upload each document.

10. Click NEXT to proceed



#### 11. Signing the Submittal Form

- Click the "SIGNATURE" box
- Type in your name
- Click "I accept"





#### 12. Click "Next" (again) to submit



13. Reconfirm that you uploaded the DOA form, then confirm your email address is correct and hit. Submit. If not, go back to Attach Files.

<u>PLEASE NOTE</u>: The RDA has <u>NOT</u> been submitted to the local conservation commission (even if you type in their email address!)

WPA Form 1 and supporting documents must be submitted to the local conservation commission via hand deli