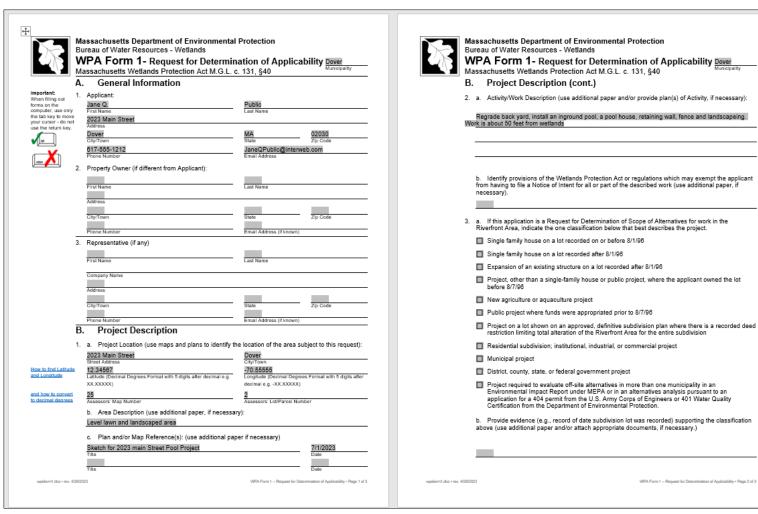

#### 4. Select NEXT

5. Fill out the General Information Section (Project Location and Applicant, Property Owner). If applicant's address is the same as the project location, or owner is the same as applicant, click the blue bar.

# How to Use Map Viewer Function to insert latitude and longitude

- 1. Click the View Map button, which will open another window (if your popup blocker is on, hold the control button when you click the button)
- 2. Click the project location on the map
- 3. Click "Put Lat/Long in form"
- 4. Click OK 🚤