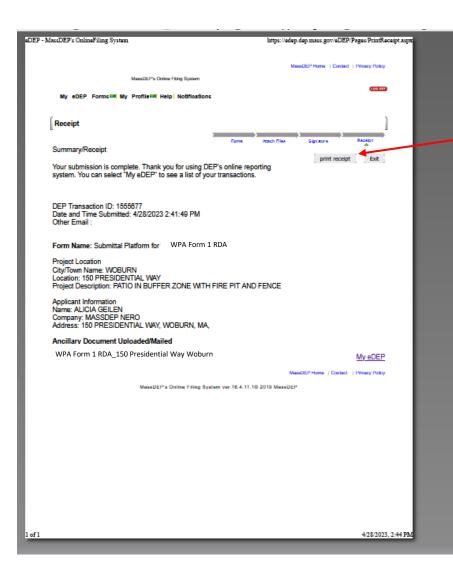

## You will receive an email confirming your submittal to MassDEP

15. You can print or save the receipt of the transaction