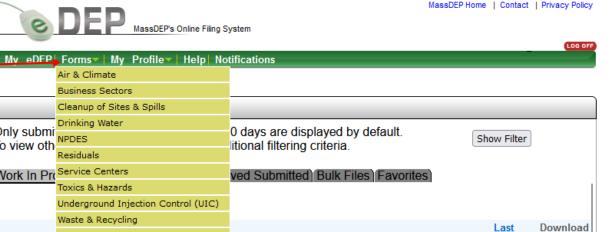

#### 2. Click on Forms and select "Wetlands" from the dropdown menu.

eDEP | Forms ▼ | My Profile ▼ | Help | Notifications

| Wetlands                                                                                                                         |                                                                                                        |                                |  |  |  |
|----------------------------------------------------------------------------------------------------------------------------------|--------------------------------------------------------------------------------------------------------|--------------------------------|--|--|--|
| Instructions: Find the form you want to complete below. Then click the button to the far right of the form name in the same row. |                                                                                                        |                                |  |  |  |
| Form Name                                                                                                                        | Description                                                                                            | Instructions                   |  |  |  |
| Wetlands                                                                                                                         |                                                                                                        |                                |  |  |  |
| Submittal Platform for WPA Form 1 - RDA                                                                                          | This platform can be used to upload a completed Request for Determination of Applicability to MassDEP. | Instructions Start Transaction |  |  |  |
| Submittal Platform for WPA Form 2 - DOA                                                                                          | This platform can be used to upload a completed Determination of Applicability to MassDEP.             | Instructions Start Transaction |  |  |  |
|                                                                                                                                  | This form is for a Watlanda Darmit It                                                                  |                                |  |  |  |