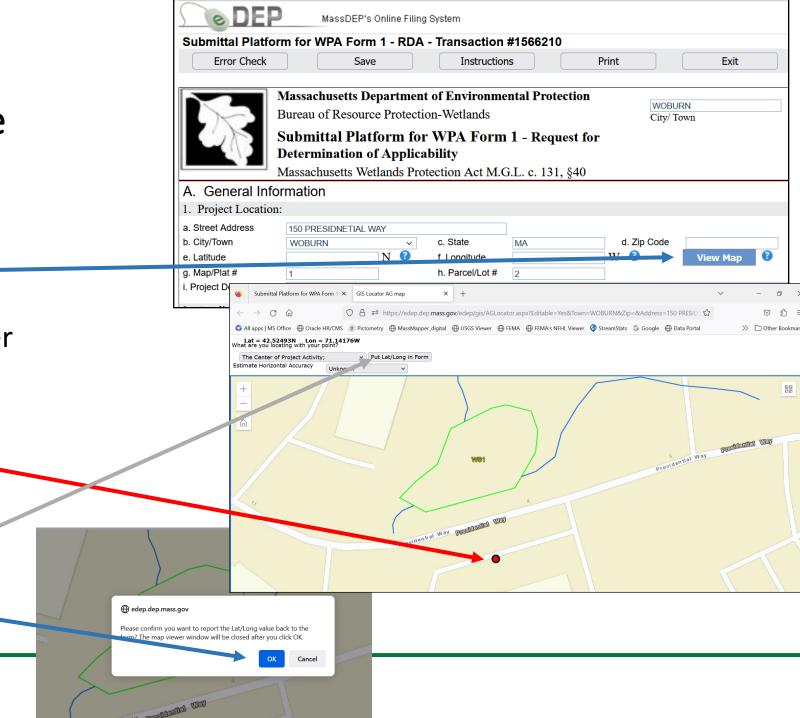

# How to Use Map Viewer Function to insert latitude and longitude

- 1. Click the View Map button, which will open another window (if your popup blocker is on, hold the control button when you click the button)
- 2. Click the project location on the map
- 3. Click "Put Lat/Long in form"
- 4. Click OK 🚤