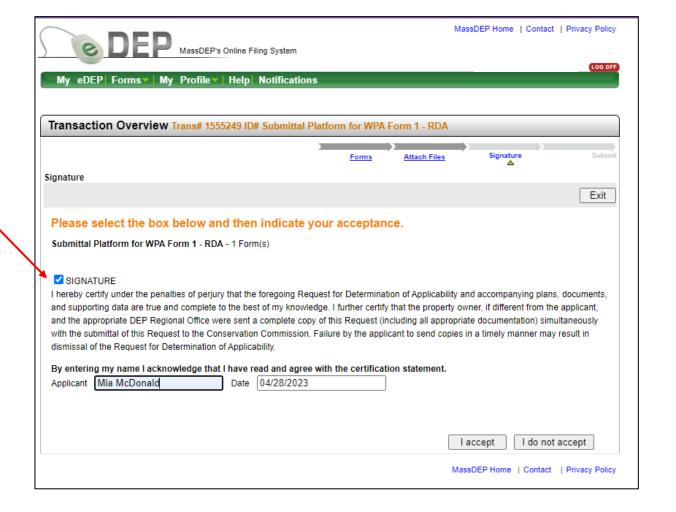

#### 11. Signing the Submittal Form

- Click the "SIGNATURE" box
- Type in your name
- Click "I accept"