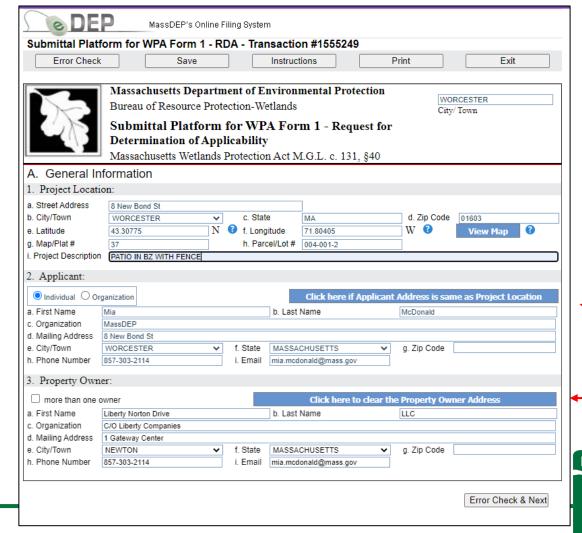

#### 4. Select NEXT

5. Fill out the General Information Section (Project Location and Applicant, Property Owner). If applicant's address is the same as the project location, or owner is the same as applicant, click the blue bar.