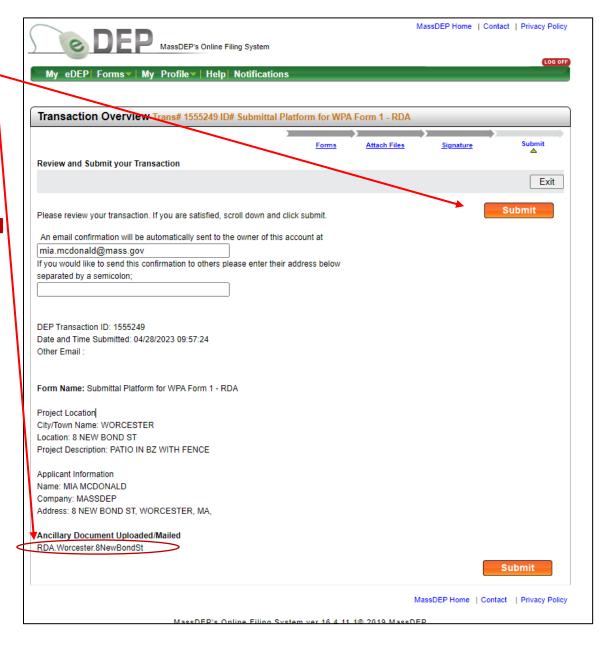

#### 12. Click "Next" (again) to submit

13. Reconfirm that you uploaded the DOA form, then confirm your email address is correct and hit. Submit. If not, go back to Attach Files.

<u>PLEASE NOTE</u>: The RDA has <u>NOT</u> been submitted to the local conservation commission (even if you type in their email address!)