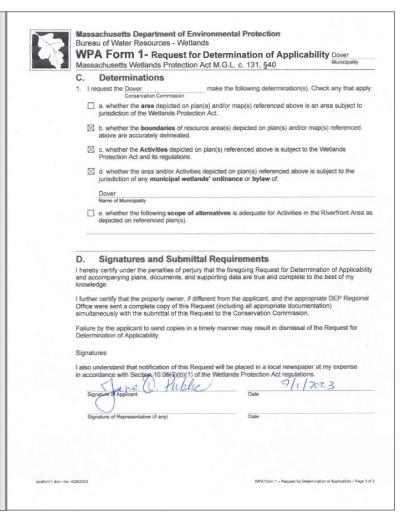

#### 11. Signing the Submittal Form

- Click the "SIGNATURE" box
- Type in your name
- Click "I accept"

#### 12. Click "Next" (again) to submit

13. Reconfirm that you uploaded the DOA form, then confirm your email address is correct and hit. Submit. If not, go back to Attach Files.

<u>PLEASE NOTE</u>: The RDA has <u>NOT</u> been submitted to the local conservation commission (even if you type in their email address!)