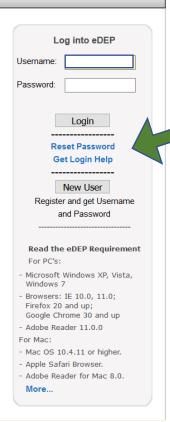

#### Login or Get Username & Password

Note: The Dental Amalgam Mercury/Recycling Certification form will be made available on eDEP beginning February 1, 2020.

Note: eDEP payment feature is unavailable on Internet Explorer and Safari until further notice. If filing an eDEP Form that requires payment of a fee, please enter the notification using the Google Chrome or Firefox browser. We apologize for the inconvenience and appreciate your patience.

Note: As of June 15th 2018, RCRA Notifications are filed via USEPA's <u>Industry Application</u> under the myRCRAid tab. Please click the link, obtain an account, and file your form there.

Note: eDEP is unavailable from 8:00 PM Friday through 5:00 AM Saturday for backup purposes and from 8:00 PM Sunday to 8:00 AM Monday for server maintenance.

Welcome to eDEP, a secure site for submitting environmental permits, transmittals, certifications, and reports electronically to the Massachusetts Department of Environmental Protection (DEP). With eDEP, you can fill out your forms online; save your work and return to it later; submit your forms and payments to DEP electronically; "sign" your submittals; and print out receipts of your transactions.

- eDEP Help & Instructions
- What forms can I file in eDEP?
- eDEP Contacts & Feedback

| L                                                              | og into eDEP               |  |  |  |
|----------------------------------------------------------------|----------------------------|--|--|--|
| Username:                                                      |                            |  |  |  |
| Password:                                                      |                            |  |  |  |
|                                                                | Login                      |  |  |  |
|                                                                |                            |  |  |  |
| Reset Password<br>Get Login Help                               |                            |  |  |  |
|                                                                |                            |  |  |  |
| New User                                                       |                            |  |  |  |
| Register and get Username<br>and Password                      |                            |  |  |  |
|                                                                |                            |  |  |  |
|                                                                |                            |  |  |  |
|                                                                | e eDEP Requirement         |  |  |  |
| For PC's:                                                      |                            |  |  |  |
| <ul> <li>Microsoft Windows XP, Vista,<br/>Windows 7</li> </ul> |                            |  |  |  |
| - Browsers: IE 10.0, 11.0;                                     |                            |  |  |  |
| Firefox 20<br>Google Ch                                        | and up;<br>hrome 30 and up |  |  |  |
| - Adobe Reader 11.0.0                                          |                            |  |  |  |
| For Mac:                                                       |                            |  |  |  |
| - Mac OS 10.4.11 or higher.                                    |                            |  |  |  |
| - Apple Safari Browser.                                        |                            |  |  |  |
| - Adobe Reader for Mac 8.0.                                    |                            |  |  |  |
| More                                                           |                            |  |  |  |