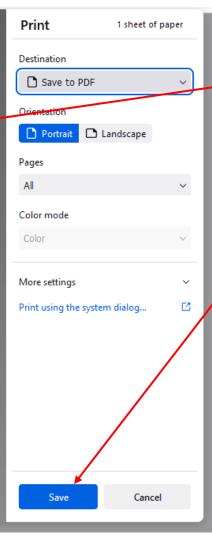

## You will receive an email confirming your submittal to MassDEP

15. You can print or save the receipt of the transaction