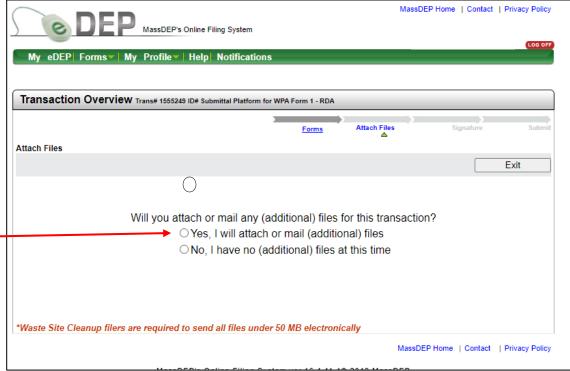

7. Select "Yes, I will attach or mail additional files"

## 6. Select NEXT (again) to proceed to the ATTACH FILES section