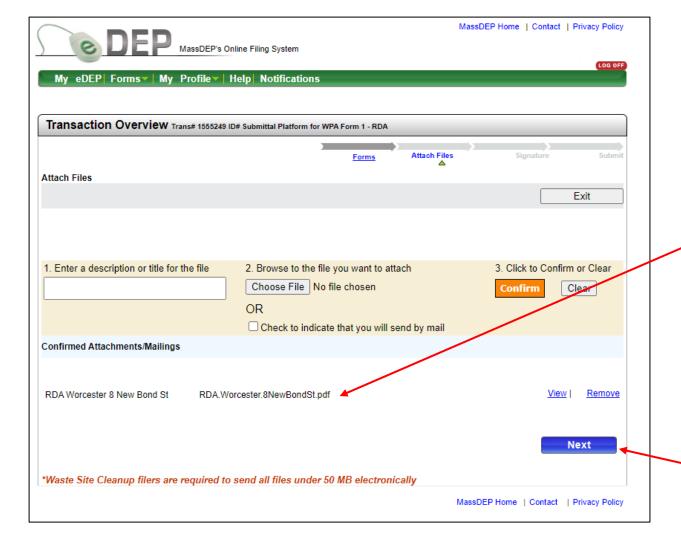

#### 9. Confirm your file is attached.

You'll know you were successful if your attachment is listed under "Confirmed Attachments/Mailings".

Attach more files, if you'd like.

Make sure to click "Confirm" to upload each document.

10. Click NEXT to proceed