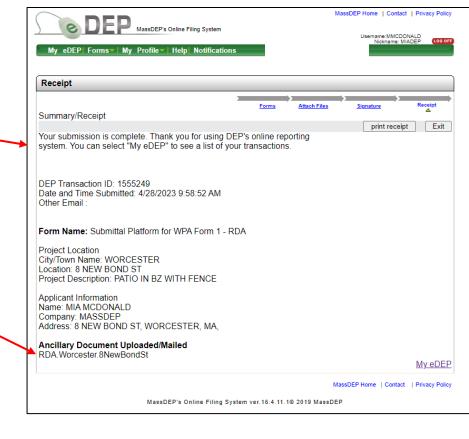

#### 14. Confirmation of your submittal

## You will receive an email confirming your submittal to MassDEP

15. You can print or save the receipt of the transaction