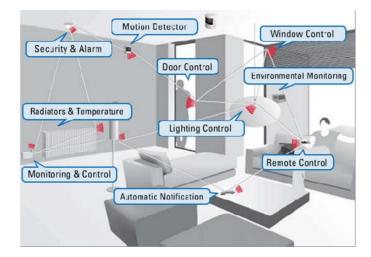

s



# What are some of the things we look for as obstacles to Age in Place ?

Can You Access Your Home?



**Can You Access and Safely** Use Your Bedroom?



www.SolaceRN.com

Can You Access and Safely Use Your Bathroom?





Can You Access and Safely Use Your Kitchen?





Make a range of practical modifications and/or additions that result in the home being comfortable, user friendly, and a safer place to live - avoiding having to relocate simply because one's home is too difficult to get around.

### Entry-Exit Ways







www.SolaceRN.com









## Bathroom





# Bedroom









No throw Rugs, Clutter floors, Moveable Furniture

508.808.5577

www.SolaceRN.com











Hydraulic Lift Elevators





www.SolaceRN.com



# Whole House Safety

#### **Technology and Safety Changes**









### 508.808.5577

#### www.SolaceRN.com



### Carol Marie DeRienzo,

RN, BSN, CAPS, CHM, UDCP *"The Nurse Carpenter"*<sup>TM</sup> 508.808.5577 Carol@SolaceRN.com www.SolaceRN.com https://www.facebook.com/SolaceRNovations MA HIC# 172114 RN# 193736