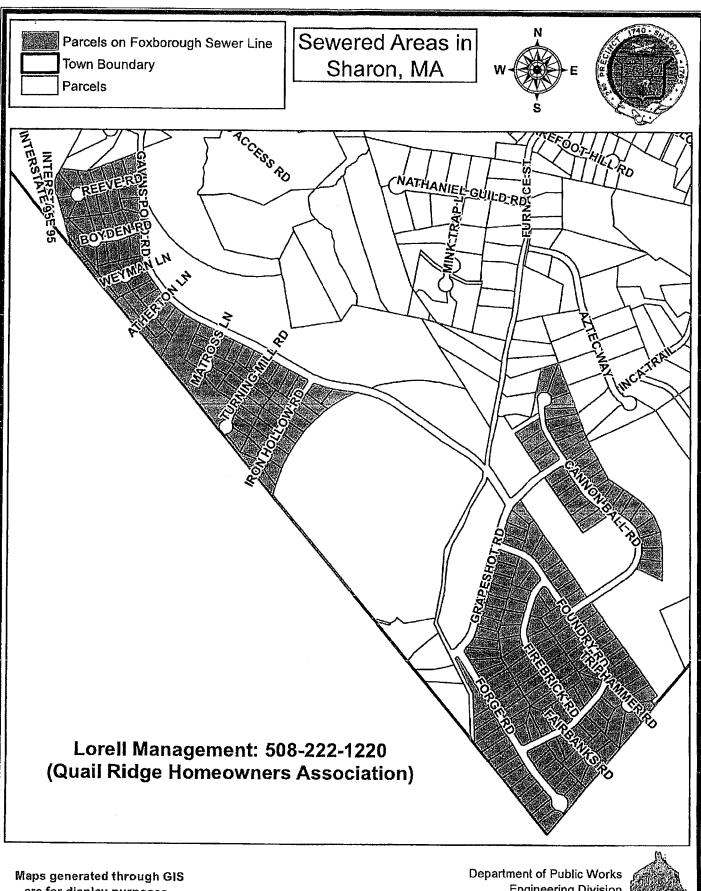

WHEREAS, an existing residential development known as Quail Ridge is located in Sharon, as shown on a plan attached hereto and incorporated herein as <u>Exhibit A</u> (the "Residential Development") and is managed by the Quail Ridge Homeowners Association;

#### 2. Maintenance, Repairs, and Replacement Obligations.

- (i) Foxborough shall be responsible for maintenance, repairs and replacement of the sewer lines providing service to properties within the Residential Development, specifically the existing sewer mains located in Reeve Road, Boyden Road, Weyman Lane, Atherton Lane, Matross Lane, Turning Mill Road, Iron Hollow Road, Cannon Ball Road, Foundry Road, Firebrick Road, Fairbanks Road, Forge Road, Grapeshot Road, Triphammer Road and portions of Gavins Pond Road, said portion being from an existing manhole located in Gavins Pond Road at the intersection of Reeves Road in Sharon to the Foxborough town line, all as shown on Exhibit A. Relative to any of the aforementioned streets that are not public ways (e.g., Weyman Lane and Atherton Lane), Sharon and Foxborough shall work cooperatively to secure rights for Foxborough to maintain, repair and replace the sewer lines in such private ways pursuant to deeded rights from the abutters to the private way or pursuant to authority under MGL c. 187, section 5.
- (ii) Sharon hereby grants Foxborough a non-exclusive right to enter and open the public ways in the Town of Sharon in which a sewer main serving the Residential Development is located, for purposes of inspecting, repairing, replacing,

# Exhibit A

The Residential Development (Quail Ridge)

are for display purposes. Not to be used as or substituted for survey plans.

1 inch = 800 feet

Engineering Division **GIS Team** August 2012